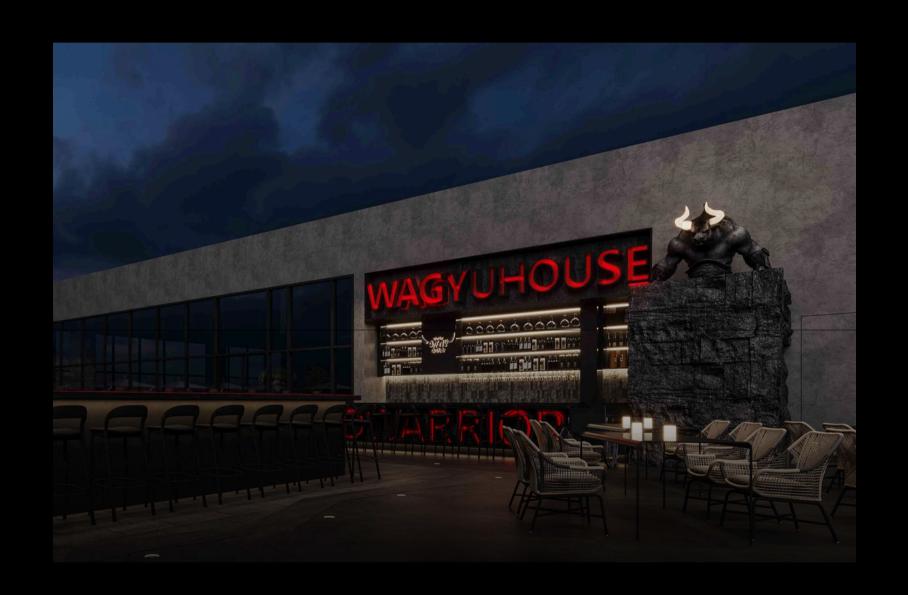

## ABOUT WAGYUHOUSE

#### AYCE WAGYU BBQ - ROOFTOP CITY VIEW

Wagyu House Atlanta redefines Japanese dining with a focus on authentic Yakiniku and sushi. Offering an all-you-can-eat experience, we bring the finest flavors of Japan to your table, featuring A5 Wagyu beef and premium seafood, imported to ensure the highest quality.

Our rooftop setting and bar provide the perfect backdrop to savor our carefully crafted dishes. Whether you're enjoying a meal under the stars or grabbing a bite at the bar, every aspect of your visit is designed to captivate your senses. Discover the true taste of Japanese cuisine at Wagyu House Atlanta, where every moment is a celebration of culinary excellence.