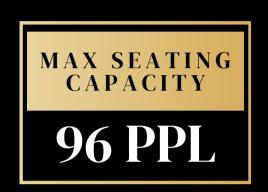

### EVENT SPACING

NORTH SIDE DINING 120 ppl

SOUTH SIDE DINING 60 ppl

PATIO 96 ppl

PATIO LOUNGE 54 pp

VIP 14 ppl

### OUTDOOR PATIO

MINIMUM SPEND (BEFORE TAXES AND GRATUITY)

Starts from **\$9,600 Per Party** (Food & Beverage)

Note: All group dining require an event contract with a 20% deposit of the minimum spend.

An **20% service** gratuity will be added onto the minimum spend price

ALL SECTION BUYOUTS ARE CONTRACTED FOR 2.5 HOURS