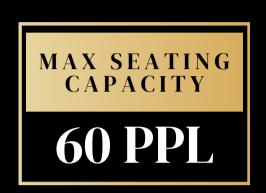

### SOUTH DININGHALL

#### MINIMUM SPEND (BEFORE TAXES AND GRATUITY)

Starts from **\$6,000 Per Party** (Food & Beverage)

Note: All group dining require an event contract with a 20% deposit of the minimum spend.

An **20% service** gratuity will be added onto the minimum spend price

#### ALL SECTION BUYOUTS ARE CONTRACTED FOR 2.5 HOURS

Space

Menu

Contact