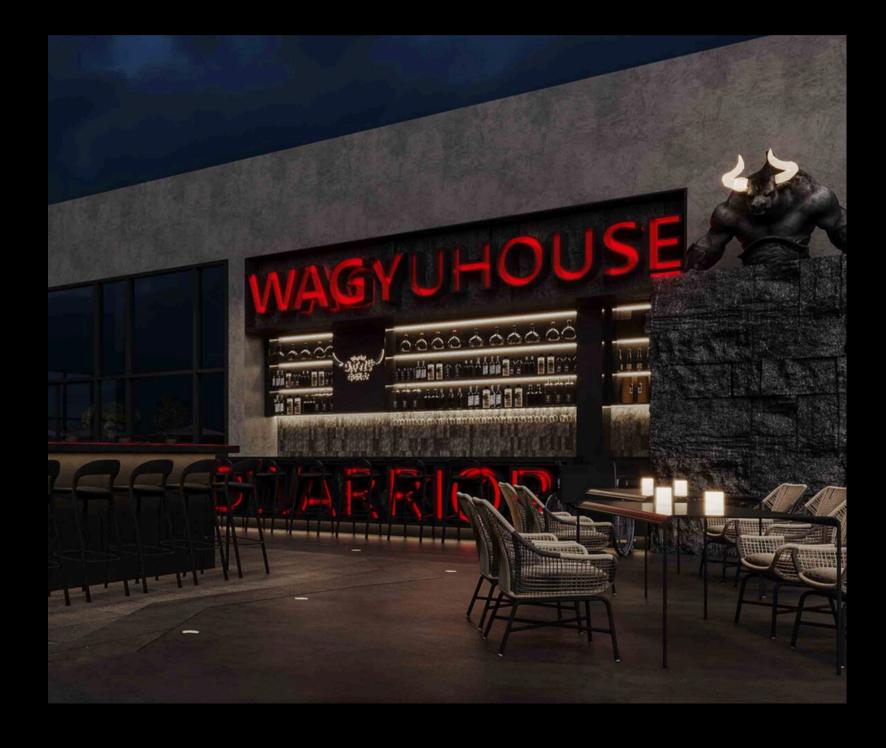

## ABOUT WAGYUHOUSE

#### AYCE WAGYU BBQ - ROOFTOP CITY VIEW

Wagyu House Atlanta redefines Japanese dining with a focus on authentic Yakiniku and sushi. Offering an all-you-can-eat experience, we bring the finest flavors of Japan to your table, featuring A5 Wagyu beef and premium seafood, imported to ensure the highest quality.

Our rooftop setting and bar provide the perfect backdrop to savor our carefully crafted dishes. Whether you're enjoying a meal under the stars or grabbing a bite at the bar, every aspect of your visit is designed to captivate your senses. Discover the true taste of Japanese cuisine at Wagyu House Atlanta, where every moment is a celebration of culinary excellence.