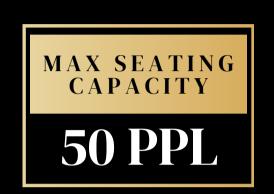

### EVENT SPACING

NORTH SIDE DINING 120 ppl

SOUTH SIDE DINING 60 ppl

PATIO 96 ppl

PATIO LOUNGE 54 pp

VIP 14 ppl