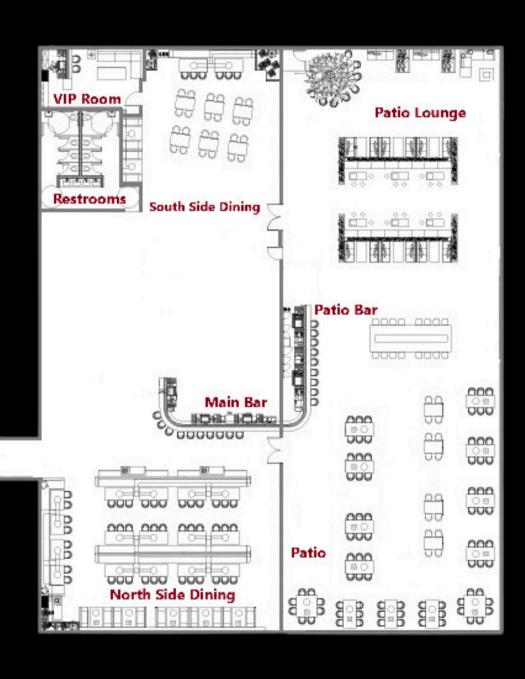

### EVENT SPACING

NORTH SIDE DINING 120 ppl

SOUTH SIDE DINING 60 ppl

PATIO 96 ppl

PATIO LOUNGE 54 pp

VIP 14 ppl