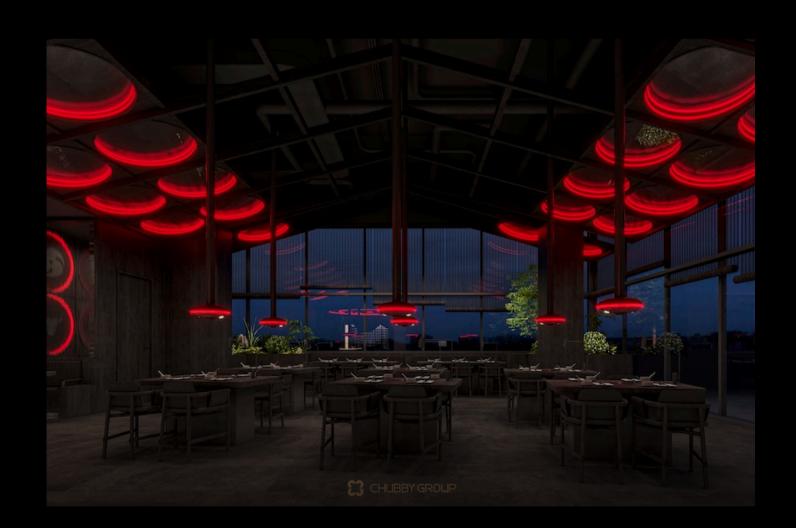

### OUTDOOR PATIO

MINIMUM SPEND (BEFORE TAXES AND GRATUITY)

Starts from **\$9,600 Per Party** (Food & Beverage)

Note: All group dining require an event contract with a 20% deposit of the minimum spend.

An **20% service** gratuity will be added onto the minimum spend price

ALL SECTION BUYOUTS ARE CONTRACTED FOR 2.5 HOURS